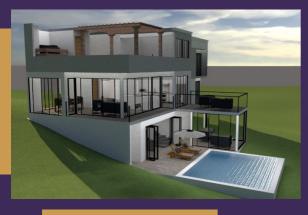

## **PALM**

Located within the luxury Amistinea Estate development, Palm is a single family detached unit with a spacious living area, smart home technology and carport.

STARTING AT

## **THE PALM** RESIDENCE

651.23 SQM 7001 SQFT

3+1 Bedroom

**Swimming Pool** 

4.5 Bathroom

24/7 Security

Terrace

**BOOK NOW** 