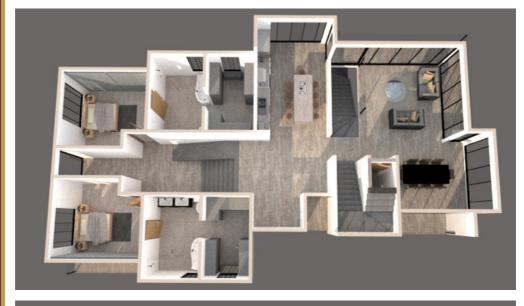

# A MISTINEA ESTAT THE PALM FLOOR PLAN

# FEATURES OF THE PALM RESIDENCE

- 3 Entrances
- Mobility Access
- 3+1 Bedrooms
- 4.5 Bathrooms
- 2 Living Areas
- · All Bedrooms with Balcony
- Master Suite with His & Hers Closets & Vanity Unit
- Collapsible Glass Doors In Living & Kitchen Area
   Overlooking the Backyard
- Collapsible Glass Door in the Kitchen Leading To Cantilever Balcony
- Shower & Jacuzzi in Master Suite
- Rooftop Terrace
- Basement Bar
- High Ceiling
- Floor To Ceiling Glass Walls
- Skylight
- Fully Fitted Kitchen Plus Outdoor Kitchen (with Milo Counter Top)
- Home Office / Study
- Laundry
- Pantry
- CCTV Cameras
- Smart Security
- Internet
- Alexa Technology
- Bang & Olufsen Sound System
- Central Air-Condition (Fox Cooling)
- Tv Cabling
- Backup Generator
- Water Storage
- Rain Harvester
- Solar Water Heater
- Solar Power
- · Landscaped Backyard
- Larger Parking Space
- Bio Digester System
- Den