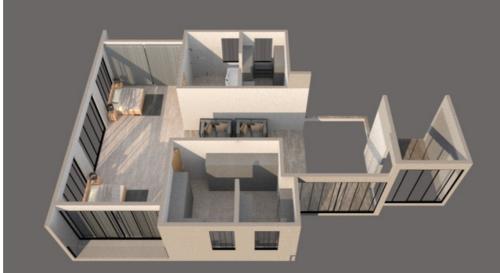

# A MISTINEA ESTAT THE PALM FLOOR PLAN

# FEATURES OF THE PALM RESIDENCE

- 3 Entrances
- Mobility Access
- 3+1 Bedrooms
- 4.5 Bathrooms
- 2 Living Areas
- · All Bedrooms with Balcony
- Master Suite with His & Hers Closets & Vanity Unit
- Collapsible Glass Doors In Living & Kitchen Area
   Overlooking the Backyard
- Collapsible Glass Door in the Kitchen Leading To Cantilever Balcony
- Shower & Jacuzzi in Master Suite
- Rooftop Terrace
- Basement Bar
- High Ceiling
- Floor To Ceiling Glass Walls
- Skylight
- Fully Fitted Kitchen Plus Outdoor Kitchen (with Milo Counter Top)
- Home Office / Study
- Laundry
- Pantry
- CCTV Cameras
- Smart Security
- Internet
- Alexa Technology
- Bang & Olufsen Sound System
- Central Air-Condition (Fox Cooling)
- Tv Cabling
- Backup Generator
- Water Storage
- Rain Harvester
- Solar Water Heater
- Solar Power
- · Landscaped Backyard
- Larger Parking Space
- Bio Digester System
- Den