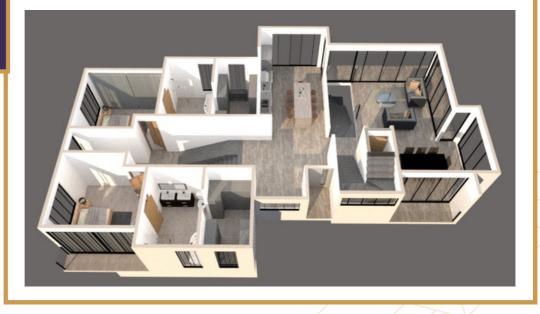

# A MISTINEA ESTAT THE PALM FLOOR PLAN

# FEATURES OF THE PALM RESIDENCE

- 3 Entrances
- Mobility Access
- 3+1 Bedrooms
- 4.5 Bathrooms
- 2 Living Areas
- · All Bedrooms with Balcony
- Master Suite with His & Hers Closets & Vanity Unit
- Collapsible Glass Doors In Living & Kitchen Area
   Overlooking the Backyard
- Collapsible Glass Door in the Kitchen Leading To Cantilever Balcony
- Shower & Jacuzzi in Master Suite
- Rooftop Terrace
- Basement Bar
- High Ceiling
- Floor To Ceiling Glass Walls
- Skylight
- Fully Fitted Kitchen Plus Outdoor Kitchen (with Milo Counter Top)
- Home Office / Study
- Laundry
- Pantry
- CCTV Cameras
- Smart Security
- Internet
- Alexa Technology
- Bang & Olufsen Sound System
- Central Air-Condition (Fox Cooling)
- Tv Cabling
- Backup Generator
- Water Storage
- Rain Harvester
- Solar Water Heater
- Solar Power
- · Landscaped Backyard
- Larger Parking Space
- Bio Digester System
- Den