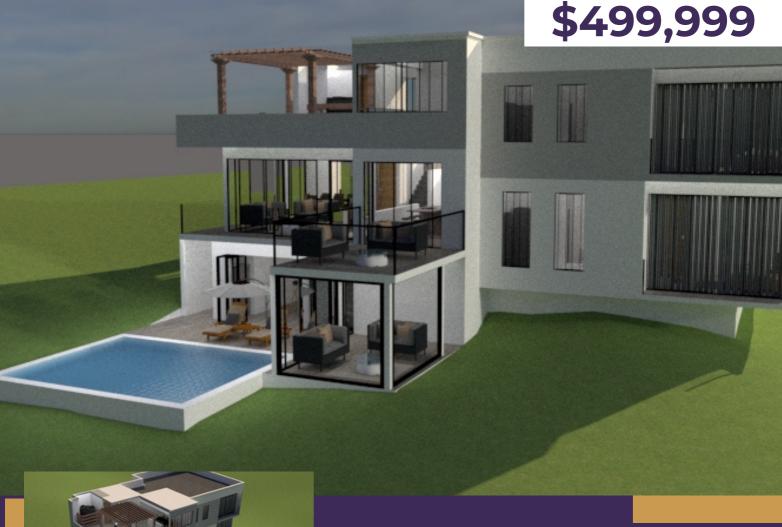

## **PALM**

Located within the luxury Amistinea Estate development, Palm is a single family detached unit with a spacious living area, smart home technology and carport.

STARTING AT

## **THE PALM** RESIDENCE

651.23 SQM 7001 SQFT

3+1 Bedroom

**Swimming Pool** 

4.5 Bathroom

24/7 Security

Terrace

**BOOK NOW** 

# FEATURES OF THE PALM RESIDENCE

- 3 Entrances
- Mobility Access
- 3+1 Bedrooms
- 4.5 Bathrooms
- 2 Living Areas
- · All Bedrooms with Balcony
- Master Suite with His & Hers Closets & Vanity Unit
- Collapsible Glass Doors In Living & Kitchen Area
   Overlooking the Backyard
- Collapsible Glass Door in the Kitchen Leading To Cantilever Balcony
- Shower & Jacuzzi in Master Suite
- Rooftop Terrace
- Basement Bar
- High Ceiling
- Floor To Ceiling Glass Walls
- Skylight
- Fully Fitted Kitchen Plus Outdoor Kitchen (with Milo Counter Top)
- Home Office / Study
- Laundry
- Pantry
- CCTV Cameras
- Smart Security
- Internet
- Alexa Technology
- Bang & Olufsen Sound System
- Central Air-Condition (Fox Cooling)
- Tv Cabling
- Backup Generator
- Water Storage
- Rain Harvester
- Solar Water Heater
- Solar Power
- · Landscaped Backyard
- Larger Parking Space
- Bio Digester System
- Den