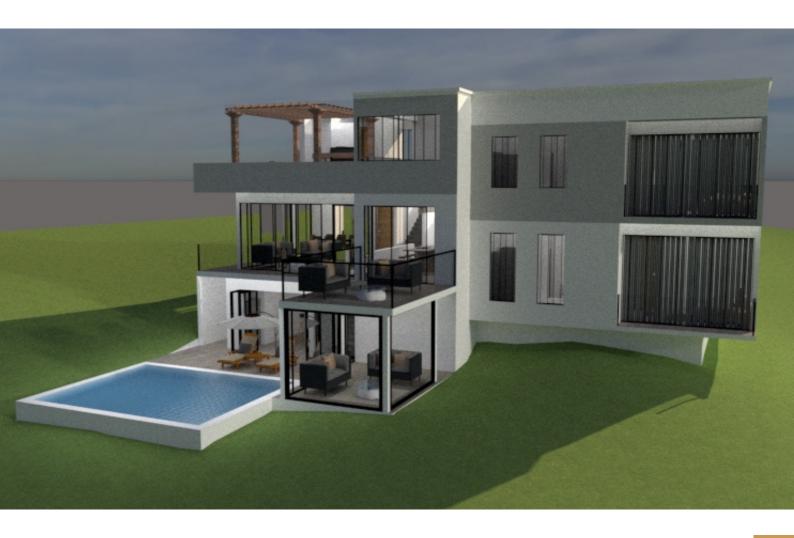

## **PALM**

Located within the luxury Amistinea Estate development, Palm is a single family detached unit with a spacious living area, smart home technology and carport.

STARTING AT

## **THE PALM** RESIDENCE

651.23 SQM 7001 SQFT

3+1 Bedroom

**Swimming Pool** 

4.5 Bathroom

24/7 Security

Terrace

**BOOK NOW** 

# FEATURES OF THE PALM RESIDENCE

- 3 Entrances
- Mobility Access
- 3+1 Bedrooms
- 4.5 Bathrooms
- 2 Living Areas
- · All Bedrooms with Balcony
- Master Suite with His & Hers Closets & Vanity Unit
- Collapsible Glass Doors In Living & Kitchen Area
   Overlooking the Backyard
- Collapsible Glass Door in the Kitchen Leading To Cantilever Balcony
- Shower & Jacuzzi in Master Suite
- Rooftop Terrace
- Basement Bar
- High Ceiling
- Floor To Ceiling Glass Walls
- Skylight
- Fully Fitted Kitchen Plus Outdoor Kitchen (with Milo Counter Top)
- Home Office / Study
- Laundry
- Pantry
- CCTV Cameras
- Smart Security
- Internet
- Alexa Technology
- Bang & Olufsen Sound System
- Central Air-Condition (Fox Cooling)
- Tv Cabling
- Backup Generator
- Water Storage
- Rain Harvester
- Solar Water Heater
- Solar Power
- · Landscaped Backyard
- Larger Parking Space
- Bio Digester System
- Den