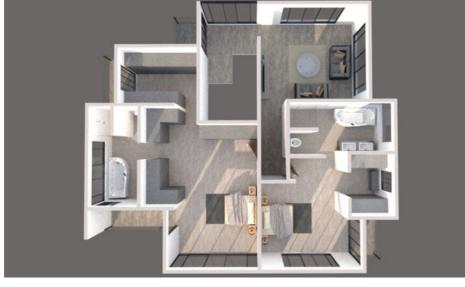

# AMISTINEA ESTAT THE MASAI FLOOR PLAN

### FEATURES OF THE MASAI RESIDENCE

## 4 AMISTINE

- 2 Entrances
- Mobility access
- 3 Bedrooms
- 3.5 Bathrooms
- 1 Living Area
- All bedrooms with Balcony
- Master Suite with His & Hers Closets & Vanity Unit
- Collapsible Glass Door in the Kitchen Leading to Backyard
- · Shower & Jacuzzi in Master Suite
- High Ceiling
- Floor to Ceiling Glass Walls
- Fully Fitted Kitchen Plus Outdoor Kitchen
- Laundry
- Pantry
- CCTV Cameras
- Smart Security
- Internet
- Alexa Technology
- Central Air-Condition (Fox Cooling)
- TV Cabling
- Backup Generator
- Water Storage
- Rain Harvester
- Solar Water Heater
- Solar Power
- Backyard Landscaping
- Bio Digester System