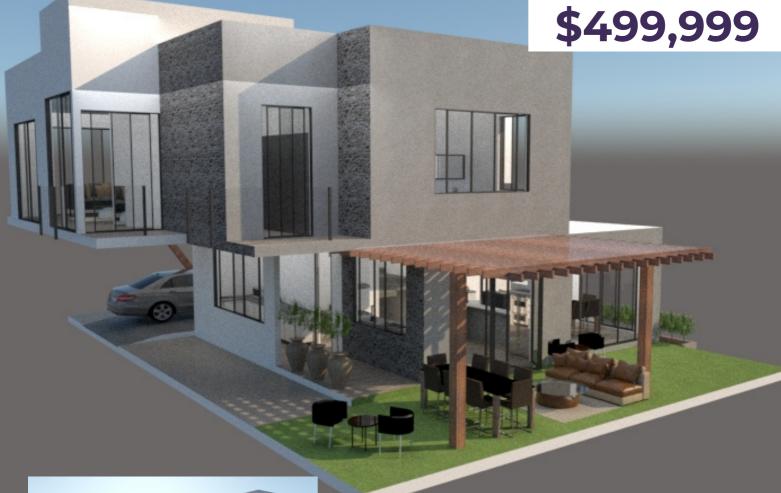

### **MASAI**

Enjoy the comfort and convenience of this spacious three-bedroom home with a backyard. The living and dining areas are located on the ground floor, offering a bright and airy space for relaxing and entertaining. The backyard is perfect for outdoor activities and gardening. This home is ideal for families or professionals who value privacy and functionality.

STARTING AT

### THE MASAI RESIDENCE

365 SQM 3920 SQFT

3 Bedroom

3.5 Bathroom

24/7 Security