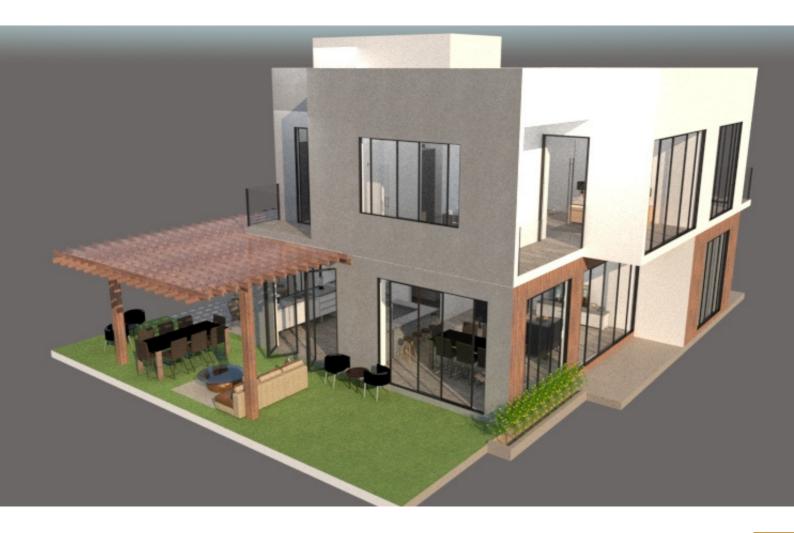

### **MASAI**

Enjoy the comfort and convenience of this spacious three-bedroom home with a backyard. The living and dining areas are located on the ground floor, offering a bright and airy space for relaxing and entertaining. The backyard is perfect for outdoor activities and gardening. This home is ideal for families or professionals who value privacy and functionality.

### THE MASAI RESIDENCE

365 SQM 3920 SQFT

3 Bedroom

3.5 Bathroom

24/7 Security

## 4 AMISTINE

- 2 Entrances
- Mobility access
- 3 Bedrooms
- 3.5 Bathrooms
- 1 Living Area
- All bedrooms with Balcony
- Master Suite with His & Hers Closets & Vanity Unit
- Collapsible Glass Door in the Kitchen Leading to Backyard
- · Shower & Jacuzzi in Master Suite
- High Ceiling
- Floor to Ceiling Glass Walls
- Fully Fitted Kitchen Plus Outdoor Kitchen
- Laundry
- Pantry
- CCTV Cameras
- Smart Security
- Internet
- Alexa Technology
- Central Air-Condition (Fox Cooling)
- TV Cabling
- Backup Generator
- Water Storage
- Rain Harvester
- Solar Water Heater
- Solar Power
- Backyard Landscaping
- Bio Digester System