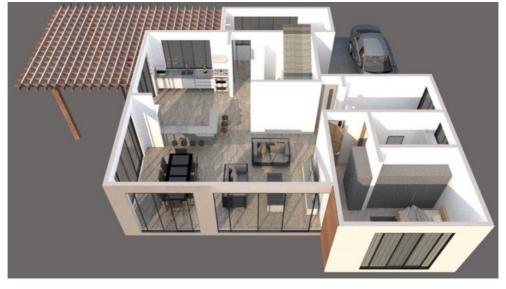

# AMISTINEA ESTAT THE MASAI FLOOR PLAN

### THE MASAI RESIDENCE

365 SQM 3920 SQFT

3 Bedroom

3.5 Bathroom

24/7 Security

### **MASAI**

Enjoy the comfort and convenience of this spacious three-bedroom home with a backyard. The living and dining areas are located on the ground floor, offering a bright and airy space for relaxing and entertaining. The backyard is perfect for outdoor activities and gardening. This home is ideal for families or professionals who value privacy and functionality.