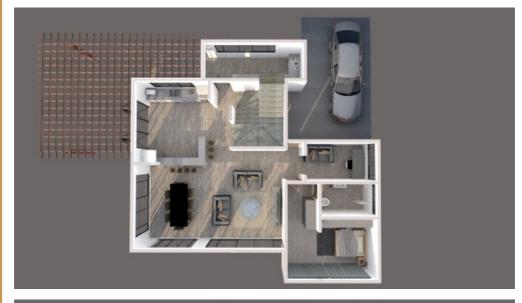

# AMISTINEA ESTAT THE MASAI FLOOR PLAN

### FEATURES OF THE MASAI RESIDENCE

## 4 AMISTINE

- 2 Entrances
- Mobility access
- 3 Bedrooms
- 3.5 Bathrooms
- 1 Living Area
- All bedrooms with Balcony
- Master Suite with His & Hers Closets & Vanity Unit
- Collapsible Glass Door in the Kitchen Leading to Backyard
- · Shower & Jacuzzi in Master Suite
- High Ceiling
- Floor to Ceiling Glass Walls
- Fully Fitted Kitchen Plus Outdoor Kitchen
- Laundry
- Pantry
- CCTV Cameras
- Smart Security
- Internet
- Alexa Technology
- Central Air-Condition (Fox Cooling)
- TV Cabling
- Backup Generator
- Water Storage
- Rain Harvester
- Solar Water Heater
- Solar Power
- Backyard Landscaping
- Bio Digester System