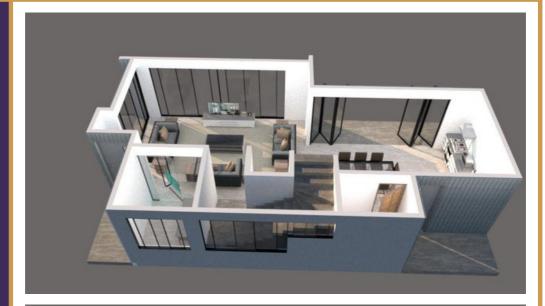

## A M I S T I N E A E S T THE UHURU FLOOR PLAN

Contact your sales representative for further details.

## AMISTINE

- 3 Entrances
- 1 Bedrooms
- 1.5 Bathrooms
- 1 Living Areas
- · Bedroom with Balcony
- · Two additional balconies on the first floor
- High Ceiling
- · Floor to Ceiling Glass Walls
- Fully Fitted Kitchen
- Collapsible Glass Doors Leading to the Backyard
- Laundry
- Pantry
- CCTV Cameras
- Smart Security
- Internet
- Alexa Technology
- Central Air-Condition (Fox Cooling)
- TV Cabling
- Backup Generator
- Water Storage
- Rain Harvester
- Solar Water Heater
- Solar Power
- Ample Parking
- Bio Digester System