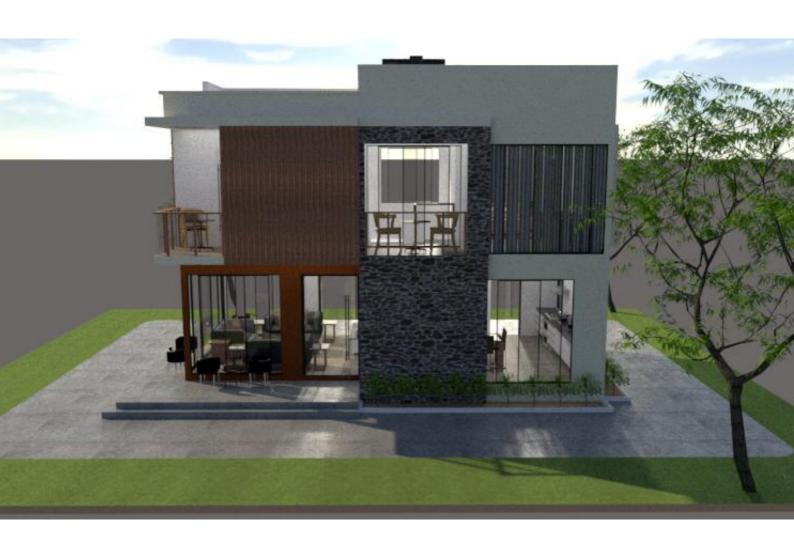

### **UHURU**

Looking for a welcoming yet reasonably priced house? Check out this one-bedroom flat with a roomy living area on the ground floor and an inviting bedroom on the second. This flat is perfect for singles or couples who want to live a contemporary practical lifestyle.

## THE UHURU RESIDENCE

90 SQM 969 SQFT

1 Bedroom

1.5 Bathroom

24/7 Security

**BOOK NOW** 

## AMISTINE

- 3 Entrances
- 1 Bedrooms
- 1.5 Bathrooms
- 1 Living Areas
- · Bedroom with Balcony
- · Two additional balconies on the first floor
- High Ceiling
- · Floor to Ceiling Glass Walls
- Fully Fitted Kitchen
- Collapsible Glass Doors Leading to the Backyard
- Laundry
- Pantry
- CCTV Cameras
- Smart Security
- Internet
- Alexa Technology
- Central Air-Condition (Fox Cooling)
- TV Cabling
- Backup Generator
- Water Storage
- Rain Harvester
- Solar Water Heater
- Solar Power
- Ample Parking
- Bio Digester System