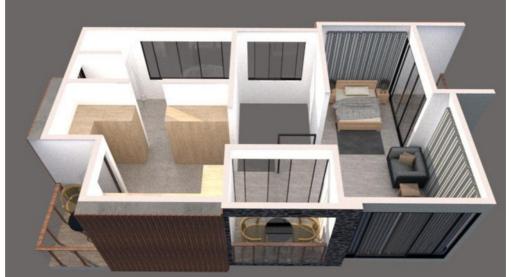

## A M I S T I N E A E S T THE UHURU FLOOR PLAN

Contact your sales representative for further details.

## AMISTINE

- 3 Entrances
- 1 Bedrooms
- 1.5 Bathrooms
- 1 Living Areas
- · Bedroom with Balcony
- · Two additional balconies on the first floor
- High Ceiling
- · Floor to Ceiling Glass Walls
- Fully Fitted Kitchen
- Collapsible Glass Doors Leading to the Backyard
- Laundry
- Pantry
- CCTV Cameras
- Smart Security
- Internet
- Alexa Technology
- Central Air-Condition (Fox Cooling)
- TV Cabling
- Backup Generator
- Water Storage
- Rain Harvester
- Solar Water Heater
- Solar Power
- Ample Parking
- Bio Digester System