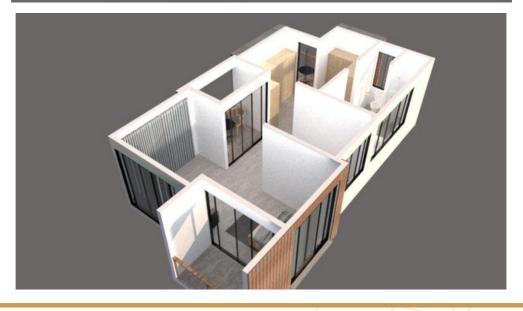

## A M I S T I N E A E S T THE UHURU FLOOR PLAN

Contact your sales representative for further details.

## AMISTINE

- 3 Entrances
- 1 Bedrooms
- 1.5 Bathrooms
- 1 Living Areas
- · Bedroom with Balcony
- · Two additional balconies on the first floor
- High Ceiling
- · Floor to Ceiling Glass Walls
- Fully Fitted Kitchen
- Collapsible Glass Doors Leading to the Backyard
- Laundry
- Pantry
- CCTV Cameras
- Smart Security
- Internet
- Alexa Technology
- Central Air-Condition (Fox Cooling)
- TV Cabling
- Backup Generator
- Water Storage
- Rain Harvester
- Solar Water Heater
- Solar Power
- Ample Parking
- Bio Digester System